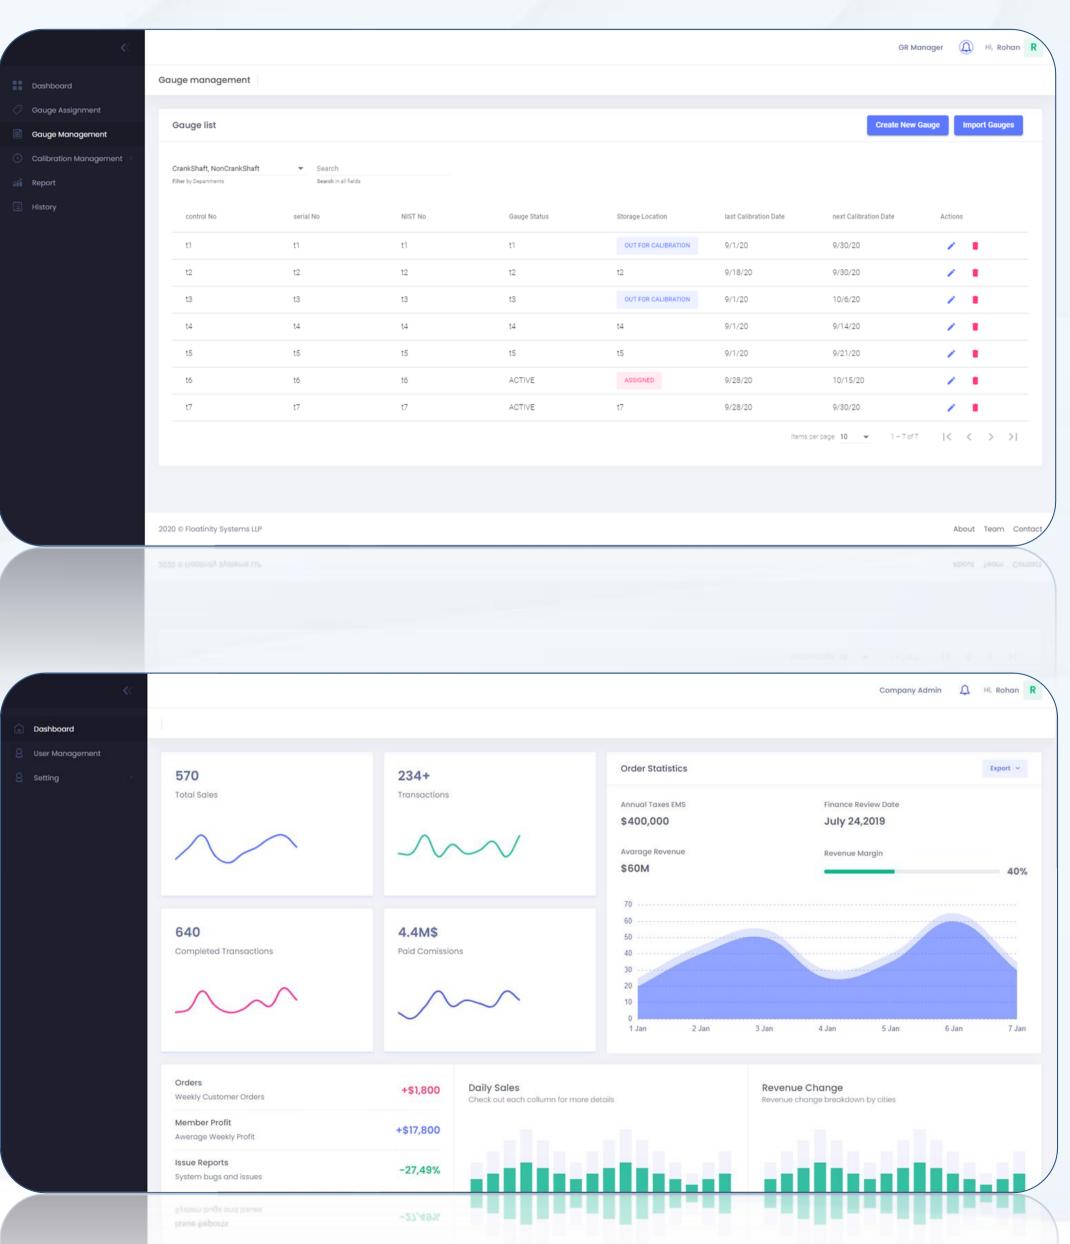

## Software Projects

|                                   |                             | Development | Engineering | Analysis | IoT |
|-----------------------------------|-----------------------------|-------------|-------------|----------|-----|
| Description                       | Customer                    |             |             |          |     |
| TooLIT (Tool Management Software) | Bharat Forge                |             |             |          |     |
| GMS (Gauge Management System)     | Ordinance Factory           |             |             |          |     |
| QuaLloT                           | Product – Multiple Customer |             |             |          |     |
| GeoOwn Virtual Identity Platform  | GeoOwn                      |             |             |          |     |
| SPC Application                   | Versa Controls              |             |             |          |     |
| Quality Check Mobile App          | SKF                         |             |             |          |     |
| Project Management App (POC)      | Thermax                     |             |             |          |     |