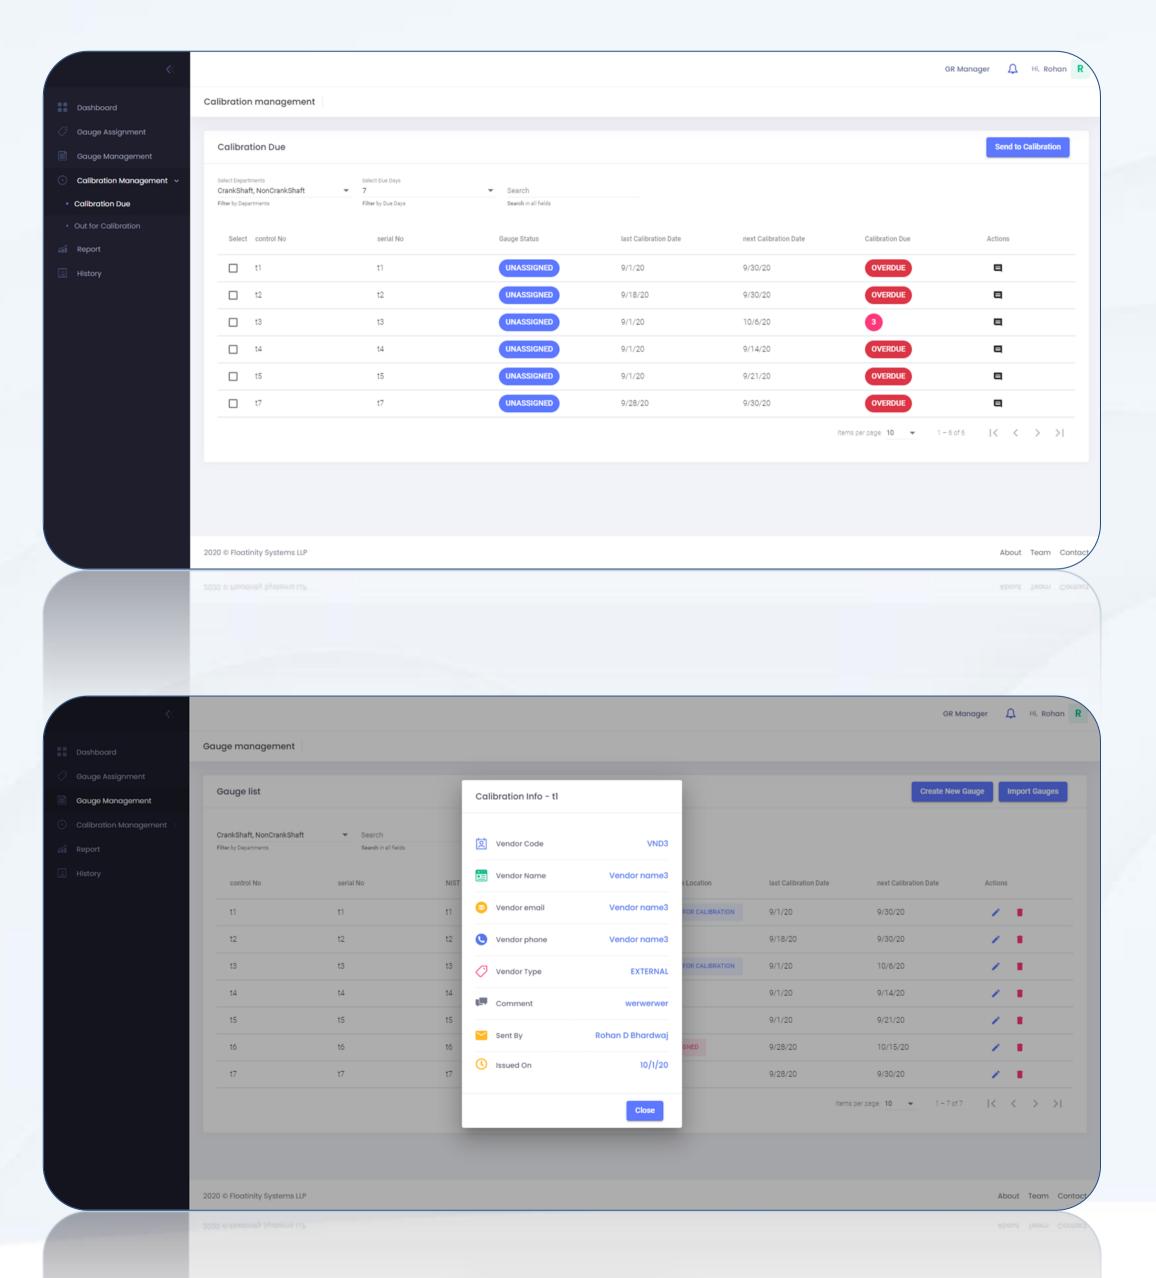

## Software Projects

|                                   |                             | Development | Engineering | Analysis | IoT |
|-----------------------------------|-----------------------------|-------------|-------------|----------|-----|
| Description                       | Customer                    |             |             |          |     |
| TooLIT (Tool Management Software) | Bharat Forge                |             |             |          |     |
| GMS (Gauge Management System)     | Ordinance Factory           |             |             |          |     |
| QuaLloT                           | Product – Multiple Customer |             |             |          |     |
| GeoOwn Virtual Identity Platform  | GeoOwn                      |             |             |          |     |
| SPC Application                   | Versa Controls              |             |             |          |     |
| Quality Check Mobile App          | SKF                         |             |             |          |     |
| Project Management App (POC)      | Thermax                     |             |             |          |     |