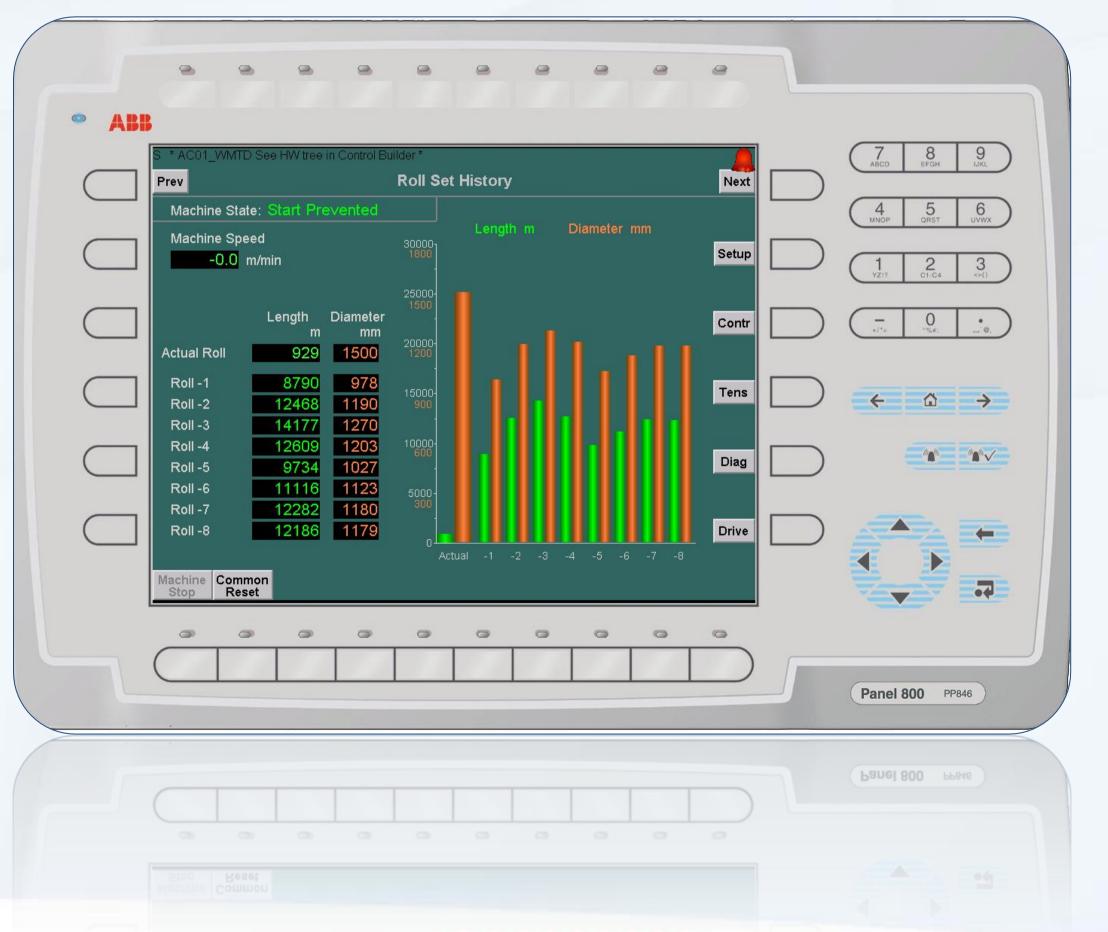

## Automation Projects

| Paper Industry                         | Customer              | End Customer        | Location  |  |
|----------------------------------------|-----------------------|---------------------|-----------|--|
| Sheet Cutter Machine Retrofit          | RAS Systems           | Unisource Papers    | Delhi     |  |
| Duplex Synchro Cutter Machine Retrofit | RAS Systems           | Deevya Shakti Paper | Hyderabad |  |
| Rewinder Machine Retrofit              | RAS Systems           | Century Paper Mill  | Nainital  |  |
| Courrogation Plant Dismentalling       | RAS Systems           | Khetan Packfine     | Greece    |  |
| Corrugation Plant Retrofit             | RAS Systems           | Khetan Packfine     | Khopoli   |  |
| Rewinder Machine Retrofit              | Unisource Papers      | Unisource Papers    | Chakan    |  |
| Turnkey Projects                       | Customer              | End Customer        | Location  |  |
| PCC Panel - 1000A                      | BSW Technical Service | Amezon Warehouse    | Bhiwandi  |  |
| RTPFC Panel - 200 KVAR                 | BSW Technical Service | Amezon Warehouse    | Bhiwandi  |  |
| Door Alarming Automation               | BSW Technical Service | Amezon Warehouse    | Bhiwandi  |  |
| PCC Panel - 800A                       | BSW Technical Service | Flipkart Warehouse  | Bhiwandi  |  |