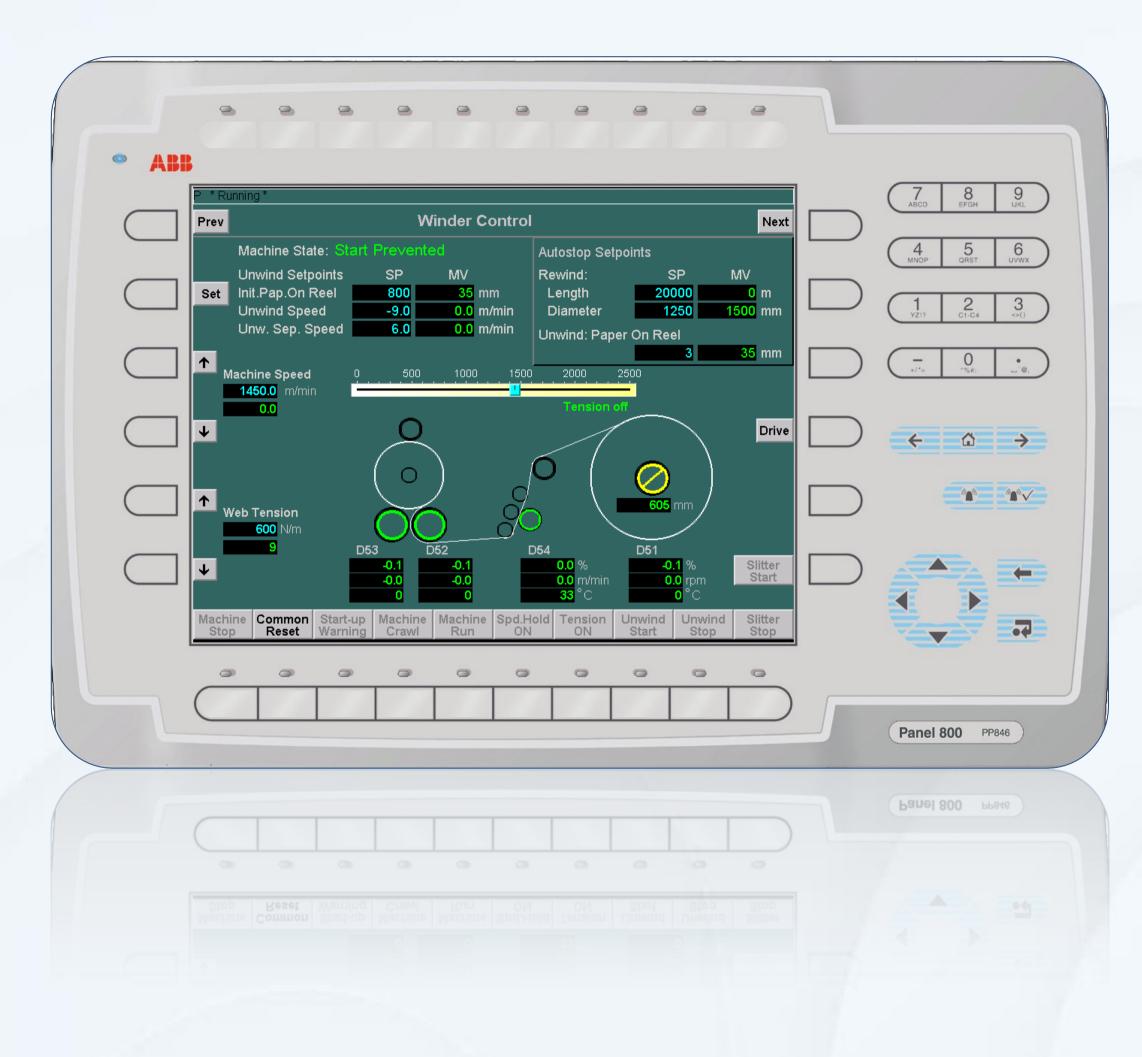

## Automation Projects

| Paper Industry                         | Customer              | End Customer        | Location  |  |
|----------------------------------------|-----------------------|---------------------|-----------|--|
| Sheet Cutter Machine Retrofit          | RAS Systems           | Unisource Papers    | Delhi     |  |
| Duplex Synchro Cutter Machine Retrofit | RAS Systems           | Deevya Shakti Paper | Hyderabad |  |
| Rewinder Machine Retrofit              | RAS Systems           | Century Paper Mill  | Nainital  |  |
| Courrogation Plant Dismentalling       | RAS Systems           | Khetan Packfine     | Greece    |  |
| Corrugation Plant Retrofit             | RAS Systems           | Khetan Packfine     | Khopoli   |  |
| Rewinder Machine Retrofit              | Unisource Papers      | Unisource Papers    | Chakan    |  |
| Turnkey Projects                       | Customer              | End Customer        | Location  |  |
| PCC Panel - 1000A                      | BSW Technical Service | Amezon Warehouse    | Bhiwandi  |  |
| RTPFC Panel - 200 KVAR                 | BSW Technical Service | Amezon Warehouse    | Bhiwandi  |  |
| Door Alarming Automation               | BSW Technical Service | Amezon Warehouse    | Bhiwandi  |  |
| PCC Panel - 800A                       | BSW Technical Service | Flipkart Warehouse  | Bhiwandi  |  |