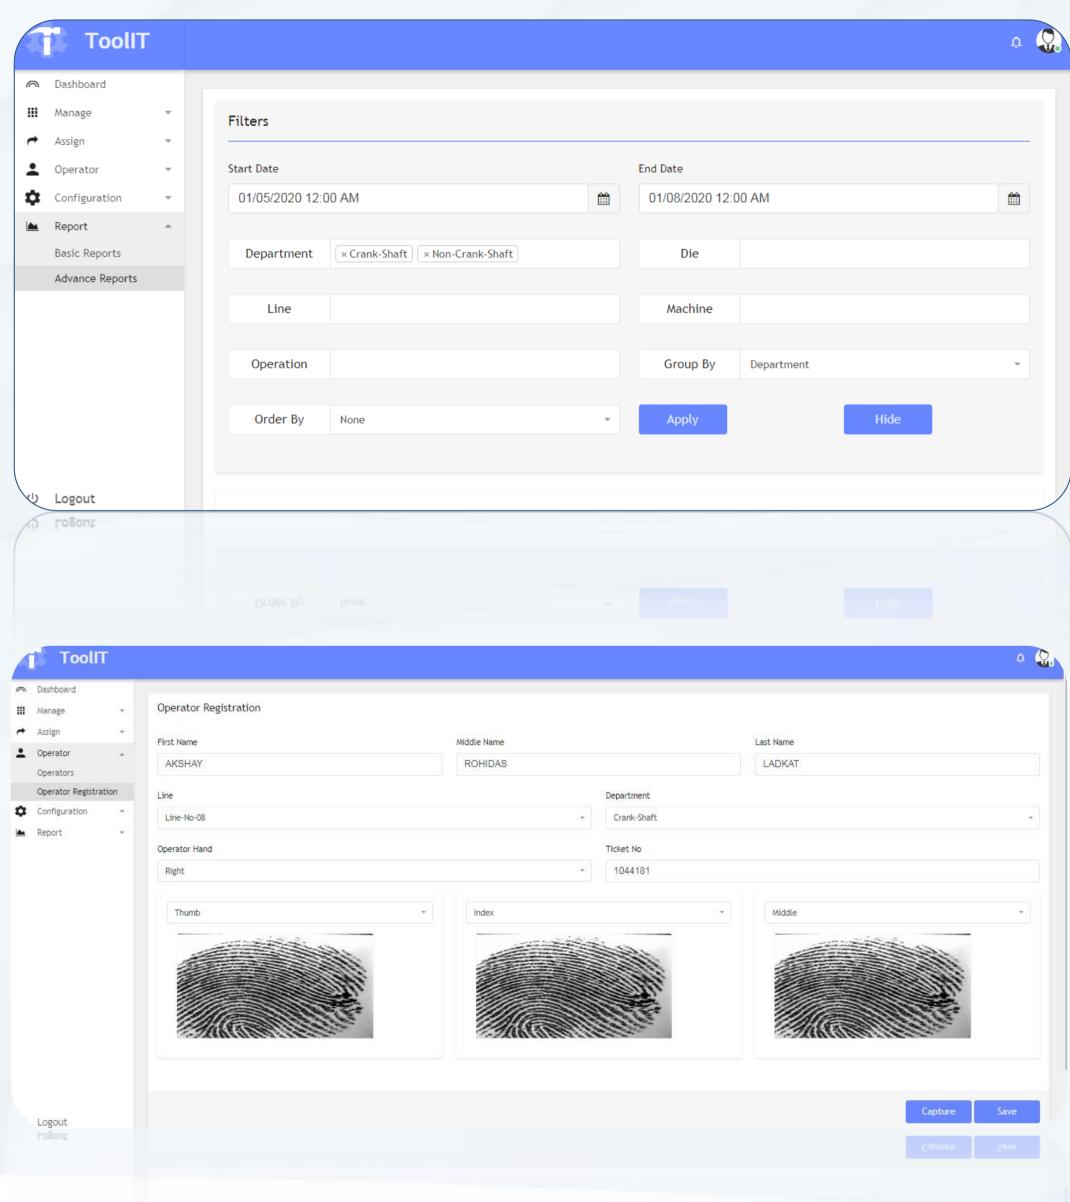

## Software Projects

|                                   |                             | Development | Engineering | Analysis | IoT |
|-----------------------------------|-----------------------------|-------------|-------------|----------|-----|
| Description                       | Customer                    |             |             |          |     |
| TooLIT (Tool Management Software) | Bharat Forge                |             |             |          |     |
| GMS (Gauge Management System)     | Ordinance Factory           |             |             |          |     |
| QuaLloT                           | Product – Multiple Customer |             |             |          |     |
| GeoOwn Virtual Identity Platform  | GeoOwn                      |             |             |          |     |
| SPC Application                   | Versa Controls              |             |             |          |     |
| Quality Check Mobile App          | SKF                         |             |             |          |     |
| Project Management App (POC)      | Thermax                     |             |             |          |     |