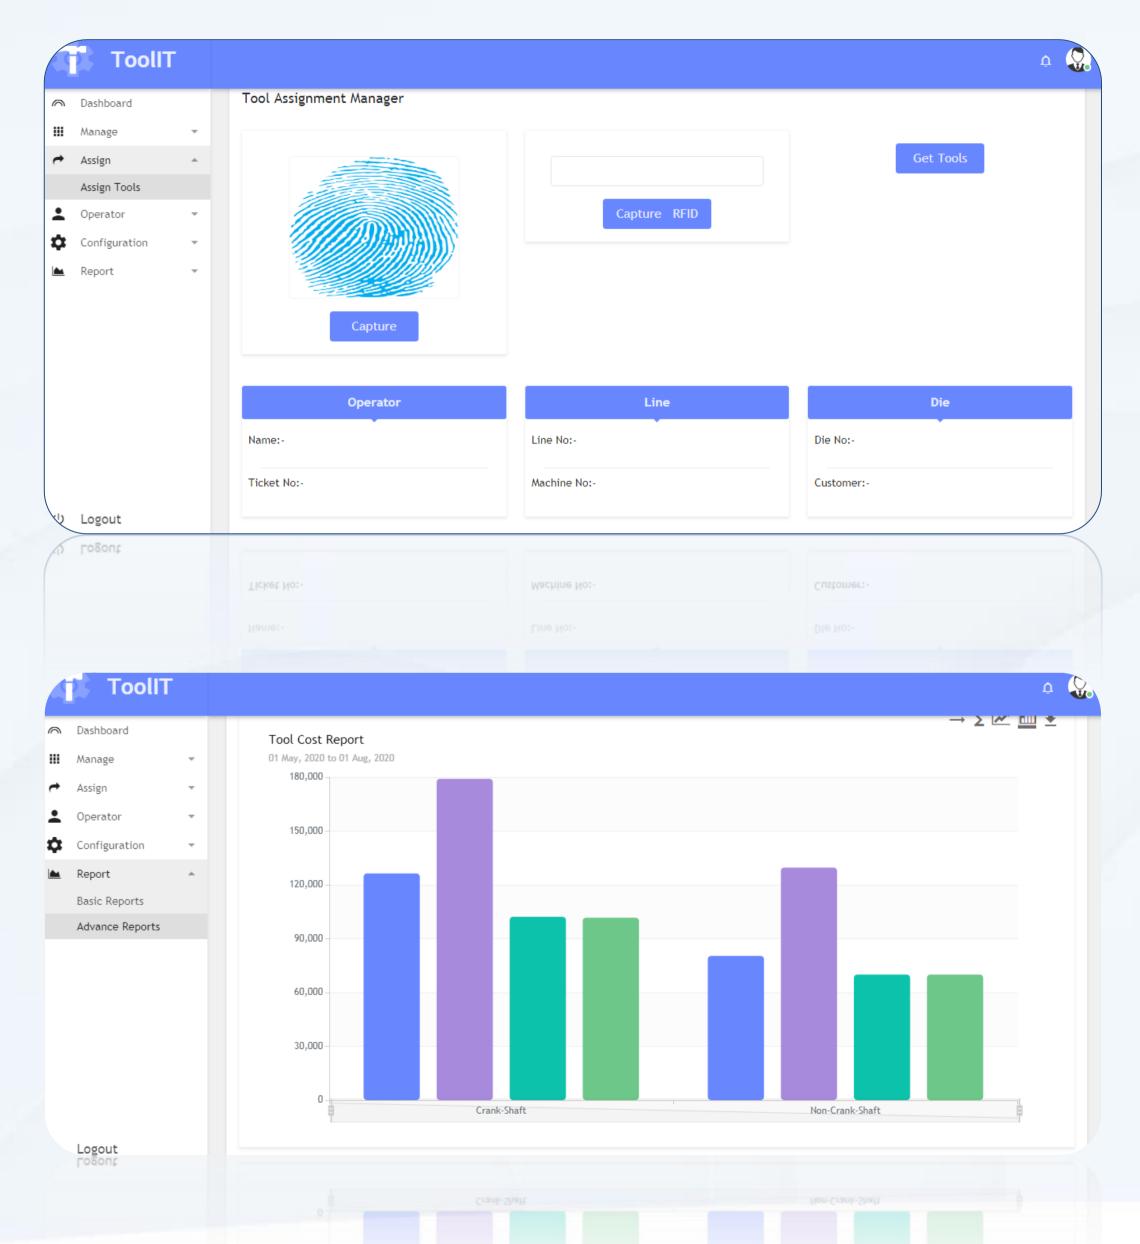

## Software Projects

|                                   |                             | Development | Engineering | Analysis | IoT |
|-----------------------------------|-----------------------------|-------------|-------------|----------|-----|
| Description                       | Customer                    |             |             |          |     |
| TooLIT (Tool Management Software) | Bharat Forge                |             |             |          |     |
| GMS (Gauge Management System)     | Ordinance Factory           |             |             |          |     |
| QuaLloT                           | Product – Multiple Customer |             |             |          |     |
| GeoOwn Virtual Identity Platform  | GeoOwn                      |             |             |          |     |
| SPC Application                   | Versa Controls              |             |             |          |     |
| Quality Check Mobile App          | SKF                         |             |             |          |     |
| Project Management App (POC)      | Thermax                     |             |             |          |     |